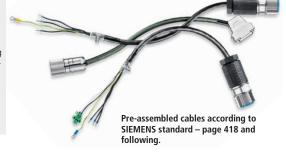

### TOTALTRAX – from design to the complete system

Harnessed cables according to SIEMENS- or Bosch-Rexroth/INDRAMAT and many other specifications

We manufacture KABELSCHLEPP cables according to SIEMENS- or Bosch-Rexroth/INDRAMAT specifications, suitable for SIEMENS- or Bosch-Rexroth/ INDRAMAT drive controls which consist of signal and power cables and/or extension cables.

- any cable length available
- delivery minimum: 1 unit

윤뾜