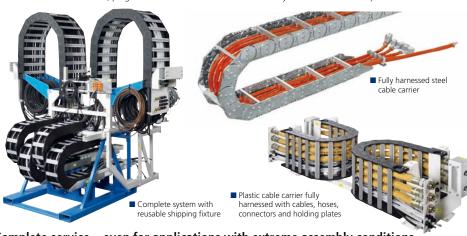

## Complete service – even for applications with extreme assembly conditions

Our service team can design and assemble your cable carrier system even for applications with extreme assembly conditions. Our service center experts provide you with the support you need.

- Complete assembly with guide channels
- Uncoiling of harnessed cable carrier systems with long travel lengths
- Assembly at great heights (e. g. crane systems)

■ Fully harnessed cable carrier system in shipping crate